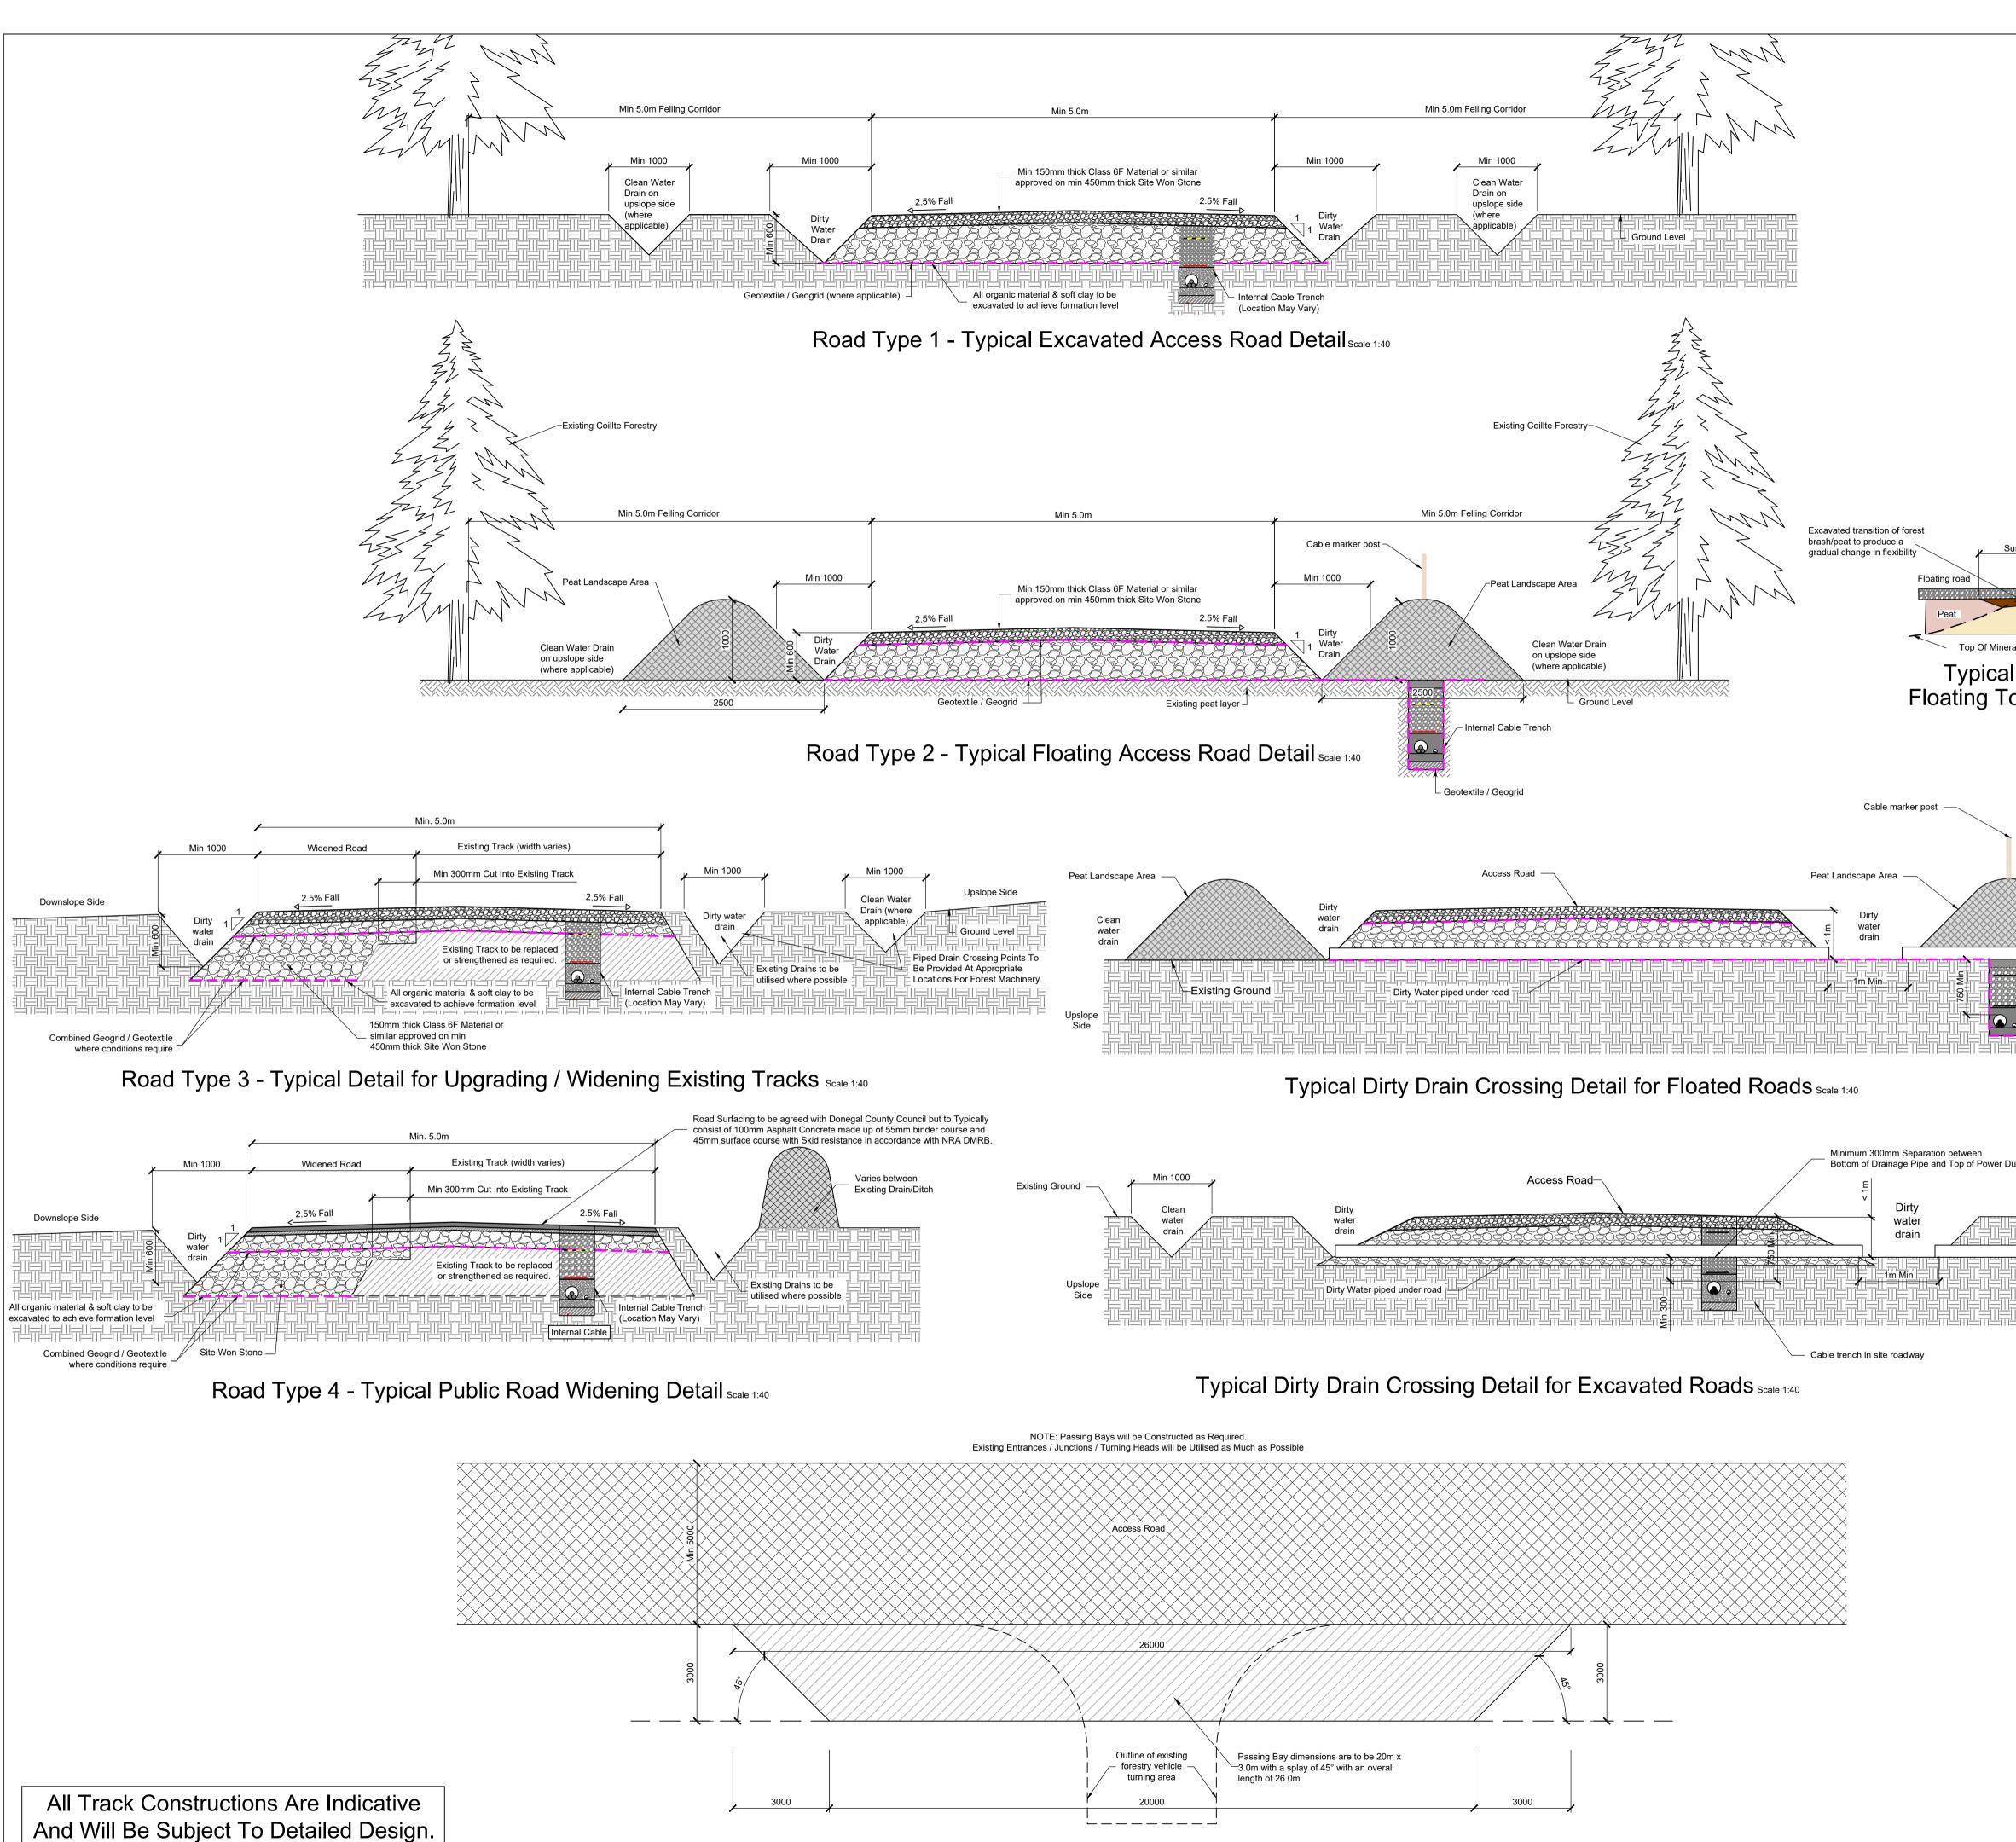

Typical Passing Bay Plan Detail Scale 1:100

|                                                                                            | DO NOT SCALE FROM THIS DRAWING. USE FIGURED DIMENSIONS IN ALL CASES.<br>VERIFY DIMENSIONS ON SITE AND REPORT ANY DISCREPANCIES TO THE<br>DESIGNERS IMMEDIATELY.<br>THIS DRAWING TO BE READ IN CONJUNCTION WITH THE DESIGNERS<br>SPECIFICATION.<br>© THIS DRAWING IS COPYRIGHT AND MAY ONLY BE REPRODUCED WITH THE<br>DESIGNERS PERMISSION. |
|--------------------------------------------------------------------------------------------|--------------------------------------------------------------------------------------------------------------------------------------------------------------------------------------------------------------------------------------------------------------------------------------------------------------------------------------------|
|                                                                                            | NOTES:         1. ALL DRAWINGS ARE TO BE READ IN CONJUNCTION WITH ALL RELEVANT SPECIFICATIONS, BILLS OF QUANTITIES, ARCHITECTURAL, SERVICES AND ENGINEERING DRAWINGS.         2. ALL LEVELS ARE IN METRES RELATED TO ORDNANCE DATUM MALIN HEAD.                                                                                            |
|                                                                                            | <ol> <li>ANY DISCREPANCIES BETWEEN THESE DOCUMENTS SHALL BE<br/>BROUGHT TO THE ATTENTION OF THE ENGINEER.</li> <li>DRAWINGS ARE NOT TO BE SCALED.</li> </ol>                                                                                                                                                                               |
|                                                                                            | <ol> <li>ALL DIMENSIONS ARE IN MILLIMETRES, UNLESS NOTED<br/>OTHERWISE.</li> <li>THE FINALISED LAYOUT MAY BE SUBJECT TO MICRO-SITING<br/>DUE TO UNFORESEEN GROUND CONDITIONS. THE EXTENT OF</li> </ol>                                                                                                                                     |
|                                                                                            | FLEXIBILITY WILL BE SITE SPECIFIC AND SHOULD GENERALLY<br>NOT EXTEND BEYOND 20 METRES.<br>REFERENCE DRAWINGS:                                                                                                                                                                                                                              |
|                                                                                            | DRAWING No. 19715-MWP-00-00-DR-C-5005 Proposed Site Layout - Master Sheet                                                                                                                                                                                                                                                                  |
| Surface transition length 30m - 70m                                                        |                                                                                                                                                                                                                                                                                                                                            |
| Excavated road                                                                             |                                                                                                                                                                                                                                                                                                                                            |
| al Transition From<br>To Solid Access Road<br>Not To Scale                                 |                                                                                                                                                                                                                                                                                                                                            |
|                                                                                            |                                                                                                                                                                                                                                                                                                                                            |
|                                                                                            |                                                                                                                                                                                                                                                                                                                                            |
| Piped Outlet in Berm to allow<br>Dirty Water Flow to Settlement Pond<br>To settlement pond |                                                                                                                                                                                                                                                                                                                                            |
| Geotextile / Geogrid                                                                       |                                                                                                                                                                                                                                                                                                                                            |
| Duct                                                                                       |                                                                                                                                                                                                                                                                                                                                            |
| To settlement pond                                                                         |                                                                                                                                                                                                                                                                                                                                            |
| =  =  =  = <br>  =  =  =  =<br>  =  =  =  =                                                | P01     11.09.2020     ISSUED FOR PLANNING     JK     ED       REV     DATE     DESCRIPTION     BY     APP                                                                                                                                                                                                                                 |
|                                                                                            | PROJECT:<br>Drumnahough Wind Farm                                                                                                                                                                                                                                                                                                          |
|                                                                                            | TITLE:<br>Typical Road Details                                                                                                                                                                                                                                                                                                             |
|                                                                                            | CLIENT:<br>Drumnahough Wind Farm DAC                                                                                                                                                                                                                                                                                                       |
|                                                                                            | Malachy Walsh and Partners<br>Engineering and Environmental Consultants<br>Cork   Tralee   London   Limerick                                                                                                                                                                                                                               |
|                                                                                            | Reen Point,         Tel.         ± +353 (0) 66 7123404           INSENT         Blennerville,         Fax.         ± +353 (0) 66 7126586           Insent         Tralee,         E-mail         ± tralee@mwp.ie           I.s. EN ISO         V92 X2TK         Web         : www.mwp.ie                                                   |
|                                                                                            | DRAWN:     JK     CHECKED:     PC     APPROVED:     PC       DATE:     May 2020     SCALE @ A1:     As Shown                                                                                                                                                                                                                               |
|                                                                                            | PROJECT 19715 DRAWING STATUS: S2                                                                                                                                                                                                                                                                                                           |
|                                                                                            | DRAWING<br>NUMBER: 19715-MWP-00-00-DR-C-5403                                                                                                                                                                                                                                                                                               |